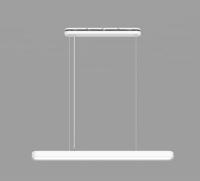

# Yeelight Crystal LED Pendant Light

#### Features

16 Million Colors Dimmable and Adjustable Color Temperature Long & Sleek Design Voice Control with Major AloT Platforms 280 Quality LED Lighting Beads Adjustable to Lengths Ranging from 0.5m to 1.5m Ra95 to Accurately Showcase the Colors You Want Bug and Dust-proof