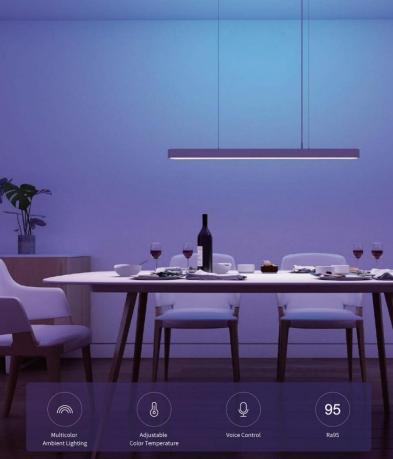

### **Ambiance Lighting**

#### Features

16 Million Colors Dimmable and Adjustable Color Temperature Long & Sleek Design Voice Control with Major AloT Platforms 280 Quality LED Lighting Beads Adjustable to Lengths Ranging from 0.5m to 1.5m Ra95 to Accurately Showcase the Colors You Want Bug and Dust-proof